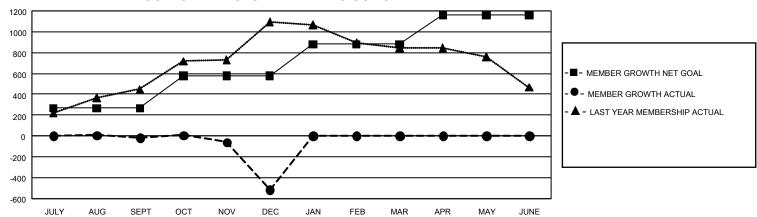

## GOALS AND ACTUAL MEMBERS CUMULATIVE

| DROPPED CLUBS: 18 |       | 248 CLUBS OF 579 ADDED 1<br>OR MORE NEW MEMBERS | GENDER DISTRIBUTION                  |                |  |
|-------------------|-------|-------------------------------------------------|--------------------------------------|----------------|--|
|                   |       |                                                 | MALE 5,274 (44.87%)                  |                |  |
|                   |       |                                                 | FEMALE                               | 6,481 (55.13%) |  |
| DROPPED MEMBERS   |       |                                                 | NON BINARY                           | 0 (0.00%)      |  |
| DECEASED          | 67    |                                                 | PREFER NOT TO ANSWER                 | 0 (0.00%)      |  |
| CLUB CANCELLED    | 293   |                                                 | TOTAL FAMILY UNIT MEMBERS 4,1        |                |  |
| OTHER             | 1,183 | <u>CLICK HERE FOR</u>                           |                                      |                |  |
| TOTAL             | 1,543 | CUMULATIVE MEMBERSHIP  DATA                     | FAMILY MEMBERS PAYING HALF DUES 2,42 |                |  |

## GMT Constitutional Area 3, Group D

REPORT DOES NOT INCLUDE CLUBS IN UNDISTRICTED AREAS.

| Clubs                 |               |           |               | Members               |                          |                         |                                              |
|-----------------------|---------------|-----------|---------------|-----------------------|--------------------------|-------------------------|----------------------------------------------|
| RESULTS FOR 2021-2022 |               |           |               | RESULTS FOR 2021-2022 |                          |                         |                                              |
| QUARTER               | NEW CLUB GOAL | NEW CLUBS | DROPPED CLUBS | QUARTER M             | EMBER GROWTH NET<br>GOAL | MEMBER GROWTH<br>ACTUAL | DROPPED MEMBERS ACTUAL (including transfers) |
| JULY/AUG/SEPT         | 15            | 6         | 9             | JULY/AUG/SEP1         | T 266                    | 589                     | 578                                          |
| OCT/NOV/DEC           | 21            | 3         | 9             | OCT/NOV/DEC           | 313                      | 582                     | 989                                          |
| JAN/FEB/MAR           | 15            | 0         | 0             | JAN/FEB/MAR           | 301                      | 0                       | 0                                            |
| APR/MAY/JUNE          | 15            | 0         | 0             | APR/MAY/JUNE          | 278                      | 0                       | 0                                            |