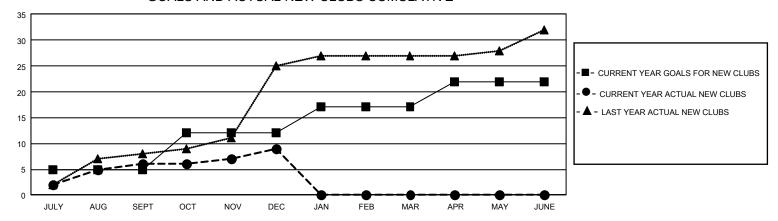

## GOALS AND ACTUAL NEW CLUBS CUMULATIVE

## GMT Constitutional Area 3, Group D

REPORT DOES NOT INCLUDE CLUBS IN UNDISTRICTED AREAS.

| Clubs                 |               |           |               | Members               |                          |                         |                                              |
|-----------------------|---------------|-----------|---------------|-----------------------|--------------------------|-------------------------|----------------------------------------------|
| RESULTS FOR 2021-2022 |               |           |               | RESULTS FOR 2021-2022 |                          |                         |                                              |
| QUARTER               | NEW CLUB GOAL | NEW CLUBS | DROPPED CLUBS | QUARTER M             | EMBER GROWTH NET<br>GOAL | MEMBER GROWTH<br>ACTUAL | DROPPED MEMBERS ACTUAL (including transfers) |
| JULY/AUG/SEPT         | 15            | 6         | 9             | JULY/AUG/SEP1         | T 266                    | 589                     | 578                                          |
| OCT/NOV/DEC           | 21            | 3         | 9             | OCT/NOV/DEC           | 313                      | 582                     | 989                                          |
| JAN/FEB/MAR           | 15            | 0         | 0             | JAN/FEB/MAR           | 301                      | 0                       | 0                                            |
| APR/MAY/JUNE          | 15            | 0         | 0             | APR/MAY/JUNE          | 278                      | 0                       | 0                                            |